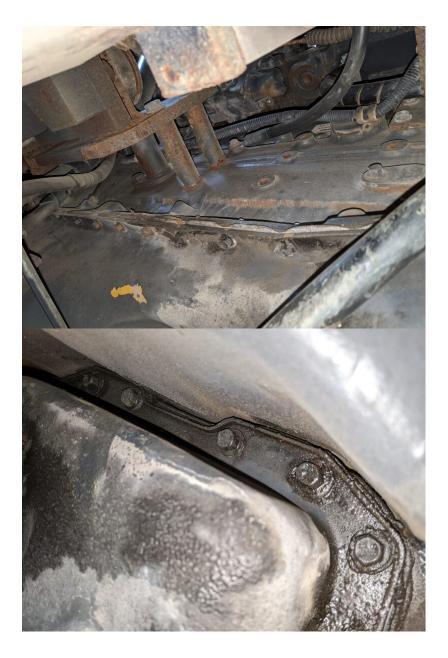

| 347                   | スチールキャブ                      | *7  |   |
|                                  |                  | 後  |            | 314                        | 347                   | 除雪装置他                        |     |   |
|                                  | 安定度              | 左  | o<br>(deg) | 35                         | 35                    | スチールキャブ                      | 77  |   |
|                                  | (静的安定度)          | 右  |            | 35                         | 35                    | <b>除雪装置他</b><br>23D-53-31173 |     |   |
|                                  | N                |    | 2          | a for                      |                       | 1                            |     |   |