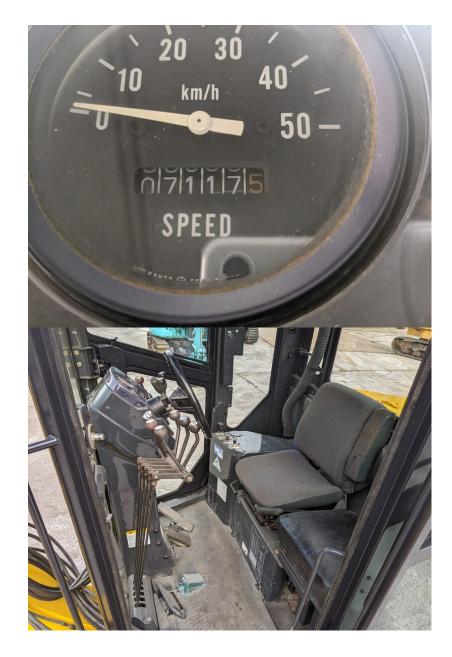

|                                  |                  | 2  |            | ) (<br>km/h<br>•••<br>1111 | 4                     | 10<br>> 50                   |     |   |
|----------------------------------|------------------|----|------------|----------------------------|-----------------------|------------------------------|-----|---|
|                                  |                  |    | c          | PEE                        | n                     |                              |     | 1 |
|                                  |                  |    | 3          | TEE                        | U.                    |                              |     |   |
|                                  | million          |    | KANTO      | ) @ SEIKI 1                | IOKYO                 |                              |     |   |
|                                  |                  | -  |            |                            | and the second second |                              |     |   |
|                                  |                  |    | T          |                            |                       |                              |     |   |
| GD405A-3 モータグレーダ                 |                  |    |            |                            |                       |                              |     |   |
|                                  | GD403<br>機体質量 kg |    |            | A-3 T                      |                       |                              | 6.5 |   |
| 定格出<br>仕<br>機械<br>平均<br>接地<br>安定 |                  | kW |            | 92                         | AXIAJAC1              | km/h                         | 3.9 |   |
|                                  | 仕様               |    |            | 標準                         | 労働安全衛生法による<br>最も不利な仕様 |                              | kð  |   |
|                                  | 機械総質量            |    | kg         | 9900                       | 10940                 | スチールキ<br>除雪装置他               |     |   |
|                                  | 平均<br>接地圧        | 前  | kPa        | 296                        | 347                   | スチールキャブ                      | *7  |   |
|                                  |                  | 後  |            | 314                        | 347                   | 除雪装置他                        |     |   |
|                                  | 安定度              | 左  | o<br>(deg) | 35                         | 35                    | スチールキャブ                      | 77  |   |
|                                  | (静的安定度)          | 右  |            | 35                         | 35                    | <b>除雪装置他</b><br>23D-53-31173 |     |   |
|                                  | N                |    | 2          | a for                      |                       | 1                            |     |   |