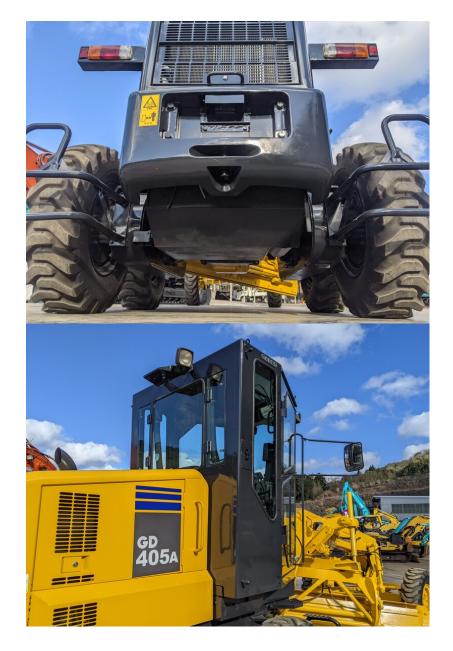

Model GD405A-3 Year 2006

Serial GD002-6362 Hours 1953 Photos taken at Jan. 23, 2024

## MODEL GD 405A - 3 SERIAL No. 6362 MANUFACT. YEAR MASS ENGINE POWER KW Product Identification Number \* KMTGD002K01006362\* MANUFACTURER Komatsu Ltd., Tokyo, Japan MANUFACTURER Komatsu Ltd., Tokyo, Japan