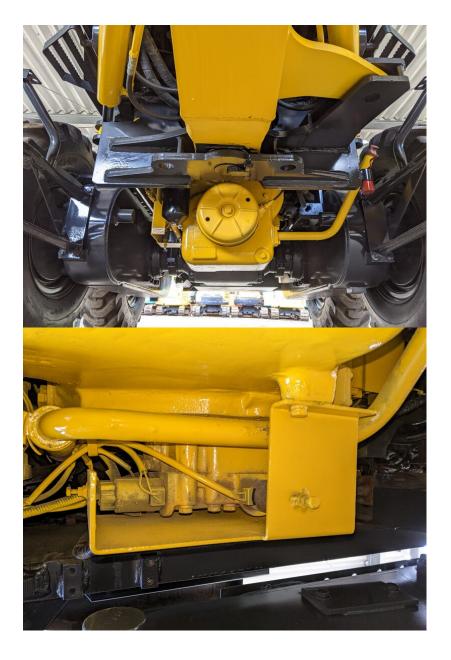

Model GD405A-3 Year 2006

Serial GD002-6362 Hours 1953 Photos taken at Jan. 23, 2024

## MODEL GD 405A - 3 SERIAL No. 6362 MANUFACT. YEAR MASS ENGINE POWER KW Product Identification Number \* KMTGD002K01006362\* MANUFACTURER Komatsu Ltd., Tokyo, Japan MANUFACTURER Komatsu Ltd., Tokyo, Japan