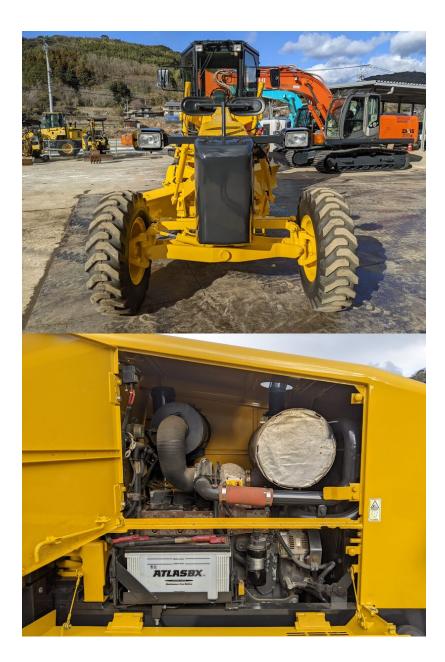

Model GD405A-3 Year 2006

Serial GD002-6362 Hours 1953 Photos taken at Jan. 23, 2024

## MODEL GD 405A - 3 SERIAL No. 6362 MANUFACT. YEAR MASS ENGINE POWER KW Product Identification Number \* KMTGD002K01006362\* MANUFACTURER Komatsu Ltd., Tokyo, Japan MANUFACTURER Komatsu Ltd., Tokyo, Japan