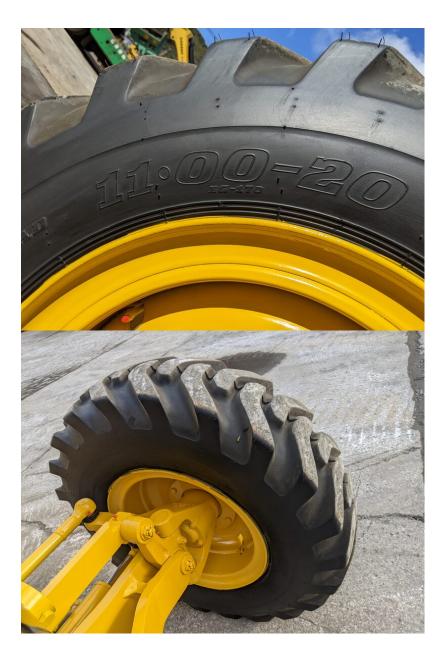

Model GD405A-3 Year 2006

Serial GD002-6362 Hours 1953 Photos taken at Jan. 23, 2024