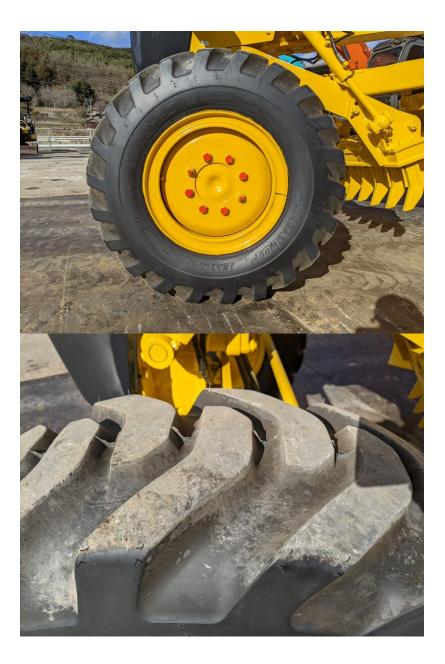

Model GD405A-3 Year 2006

Serial GD002-6362 Hours 1953 Photos taken at Jan. 23, 2024