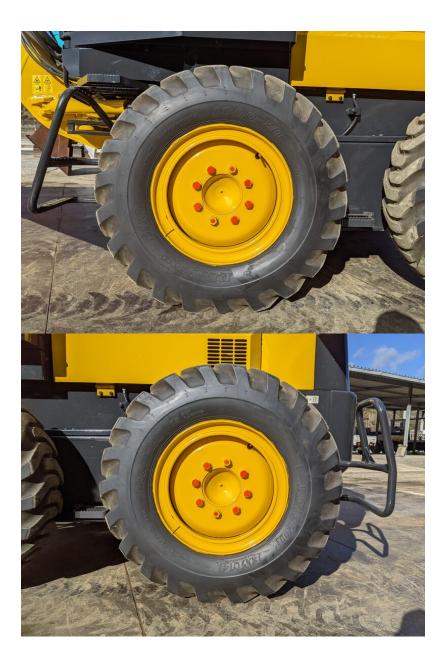

Model GD405A-3 Year 2006

Serial GD002-6362 Hours 1953 Photos taken at Jan. 23, 2024