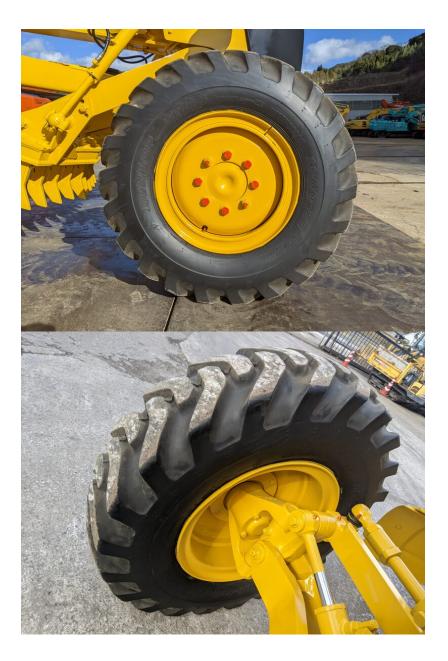

Model GD405A-3 Year 2006

Serial GD002-6362 Hours 1953 Photos taken at Jan. 23, 2024