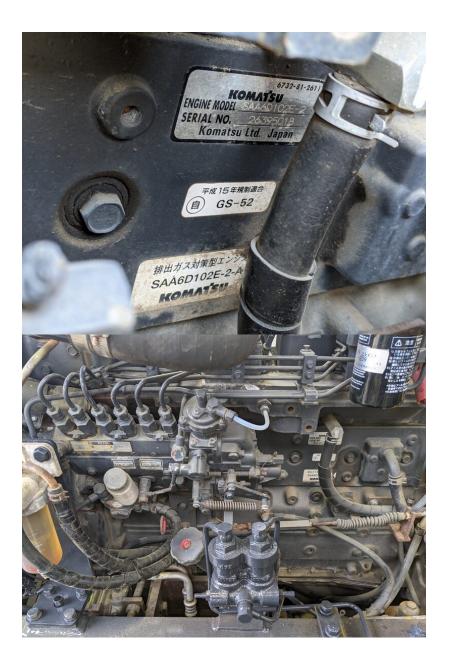

## MODEL GD 405A - 3 SERIAL No. 6362 MANUFACT. YEAR MASS ENGINE POWER KW Product Identification Number \* KMTGD002K01006362\* MANUFACTURER Komatsu Ltd., Tokyo, Japan MANUFACTURER Komatsu Ltd., Tokyo, Japan