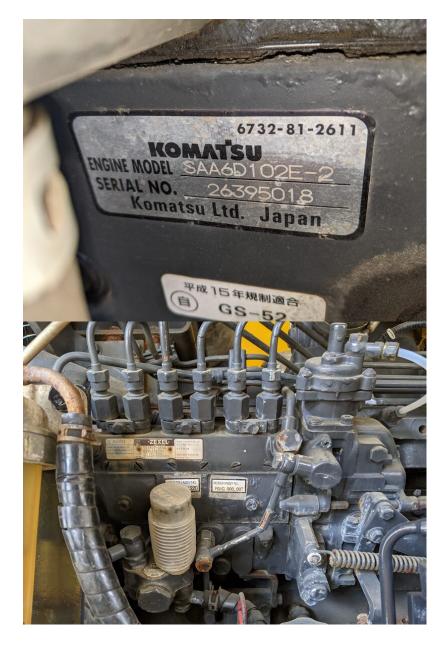

## MODEL GD 405A - 3 SERIAL No. 6362 MANUFACT. YEAR MASS ENGINE POWER KW Product Identification Number \* KMTGD002K01006362\* MANUFACTURER Komatsu Ltd., Tokyo, Japan MANUFACTURER Komatsu Ltd., Tokyo, Japan