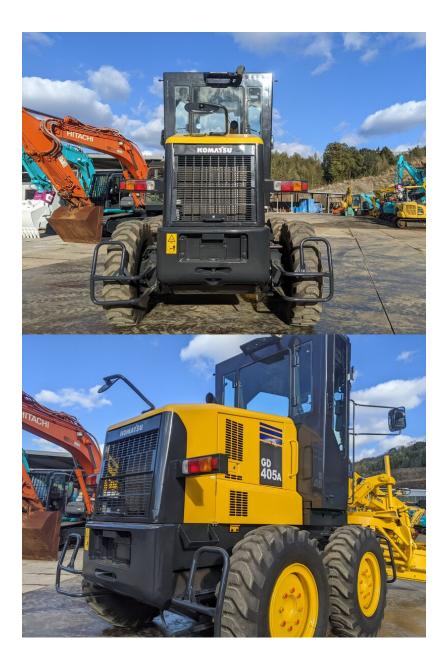

Model GD405A-3 Year 2006

Serial GD002-6362 Hours 1953 Photos taken at Jan. 23, 2024

## MODEL GD 405A - 3 SERIAL No. 6362 MANUFACT. YEAR MASS ENGINE POWER KW Product Identification Number \* KMTGD002K01006362\* MANUFACTURER Komatsu Ltd., Tokyo, Japan MANUFACTURER Komatsu Ltd., Tokyo, Japan