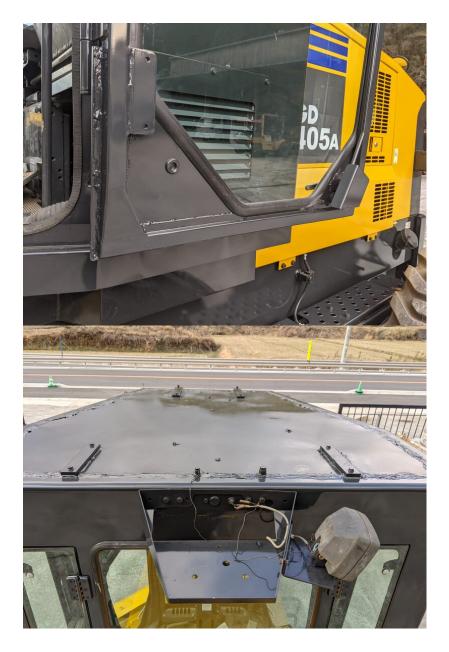

Model GD405A-3 Year 2006

Serial GD002-6362 Hours 1953 Photos taken at Jan. 23, 2024

## MODEL GD 405A - 3 SERIAL No. 6362 MANUFACT. YEAR MASS ENGINE POWER KW Product Identification Number \* KMTGD002K01006362\* MANUFACTURER Komatsu Ltd., Tokyo, Japan MANUFACTURER Komatsu Ltd., Tokyo, Japan