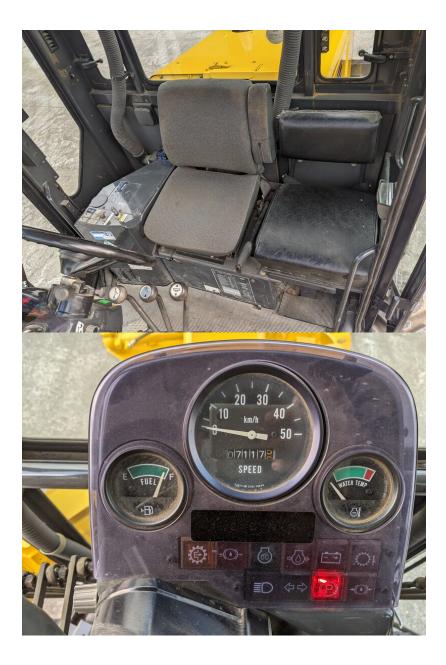

|                                  |                  | 2  |            | ) (<br>km/h<br>•••<br>1111 | 4                     | 10<br>> 50                   |     |   |
|----------------------------------|------------------|----|------------|----------------------------|-----------------------|------------------------------|-----|---|
|                                  |                  |    | c          | PEE                        | n                     |                              |     | 1 |
|                                  |                  |    | 3          | TEE                        | U.                    |                              |     |   |
|                                  | million          |    | KANTO      | ) @ SEIKI 1                | IOKYO                 |                              |     |   |
|                                  |                  | -  |            |                            | and the second second |                              |     |   |
|                                  |                  |    | T          |                            |                       |                              |     |   |
| GD405A-3 モータグレーダ                 |                  |    |            |                            |                       |                              |     |   |
|                                  | GD403<br>機体質量 kg |    |            | A-3 T                      |                       |                              | 6.5 |   |
| 定格出<br>仕<br>機械<br>平均<br>接地<br>安定 |                  | kW |            | 92                         | AXIAJAC1              | km/h                         | 3.9 |   |
|                                  | 仕様               |    |            | 標準                         | 労働安全衛生法による<br>最も不利な仕様 |                              | kð  |   |
|                                  | 機械総質量            |    | kg         | 9900                       | 10940                 | スチールキ<br>除雪装置他               |     |   |
|                                  | 平均<br>接地圧        | 前  | kPa        | 296                        | 347                   | スチールキャブ                      | *7  |   |
|                                  |                  | 後  |            | 314                        | 347                   | 除雪装置他                        |     |   |
|                                  | 安定度              | 左  | o<br>(deg) | 35                         | 35                    | スチールキャブ                      | 77  |   |
|                                  | (静的安定度)          | 右  |            | 35                         | 35                    | <b>除雪装置他</b><br>23D-53-31173 |     |   |
|                                  | N                |    | 2          | a for                      |                       | 1                            |     |   |