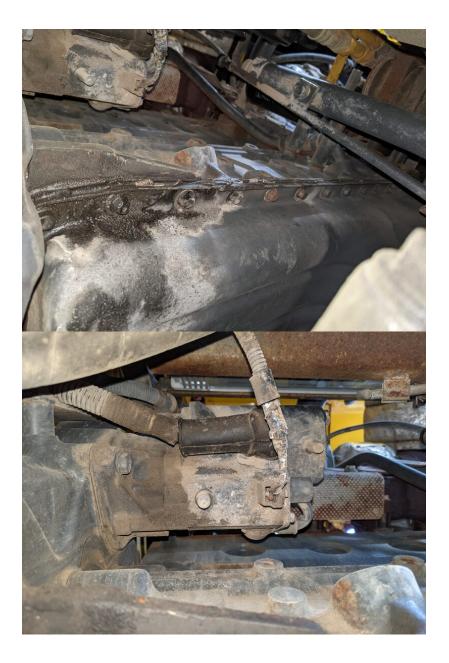

| 347                   | スチールキャブ                      | *7  |   |
|                                  |                  | 後  |            | 314                        | 347                   | 除雪装置他                        |     |   |
|                                  | 安定度              | 左  | o<br>(deg) | 35                         | 35                    | スチールキャブ                      | 77  |   |
|                                  | (静的安定度)          | 右  |            | 35                         | 35                    | <b>除雪装置他</b><br>23D-53-31173 |     |   |
|                                  | N                |    | 2          | a for                      |                       | 1                            |     |   |