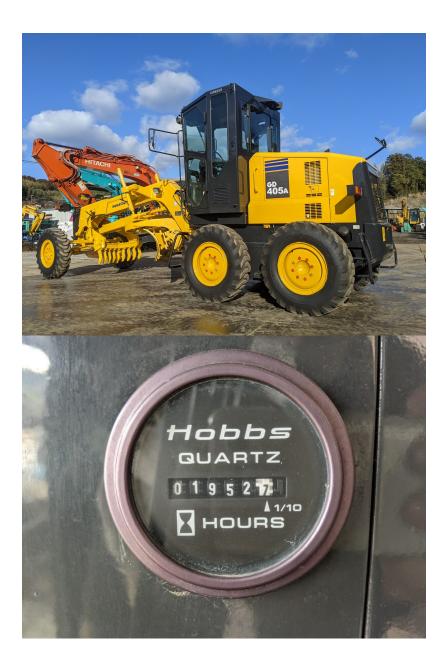

Model GD405A-3 Year 2006

Serial GD002-6362 Hours 1953 Photos taken at Jan. 23, 2024