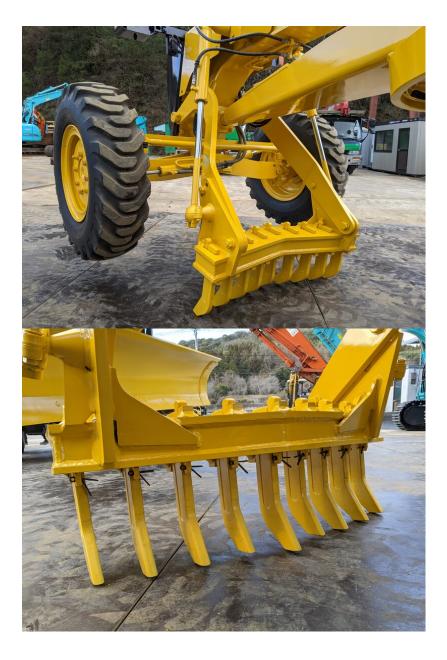

Model GD405A-3 Year 2006

Serial GD002-6362 Hours 1953 Photos taken at Jan. 23, 2024

## MODEL GD 405A - 3 SERIAL No. 6362 MANUFACT. YEAR MASS ENGINE POWER KW Product Identification Number \* KMTGD002K01006362\* MANUFACTURER Komatsu Ltd., Tokyo, Japan MANUFACTURER Komatsu Ltd., Tokyo, Japan