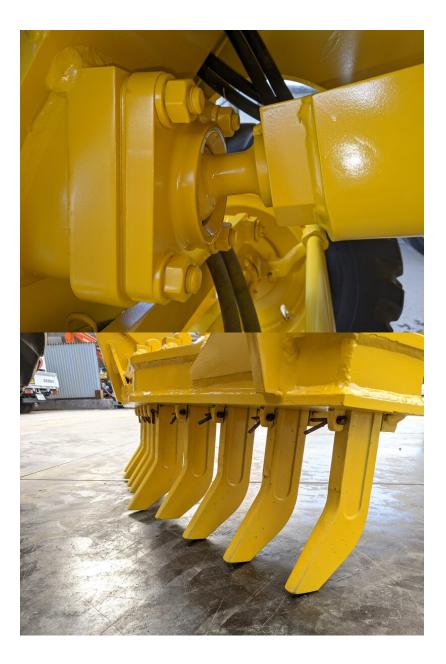

Model GD405A-3 Year 2006

Serial GD002-6362 Hours 1953 Photos taken at Jan. 23, 2024

## MODEL GD 405A - 3 SERIAL No. 6362 MANUFACT. YEAR MASS ENGINE POWER KW Product Identification Number \* KMTGD002K01006362\* MANUFACTURER Komatsu Ltd., Tokyo, Japan MANUFACTURER Komatsu Ltd., Tokyo, Japan