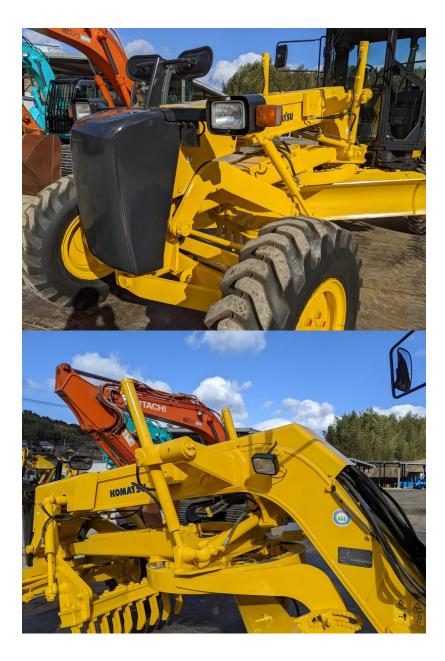

Model GD405A-3 Year 2006

Serial GD002-6362 Hours 1953 Photos taken at Jan. 23, 2024

## MODEL GD 405A - 3 SERIAL No. 6362 MANUFACT. YEAR MASS ENGINE POWER KW Product Identification Number \* KMTGD002K01006362\* MANUFACTURER Komatsu Ltd., Tokyo, Japan MANUFACTURER Komatsu Ltd., Tokyo, Japan