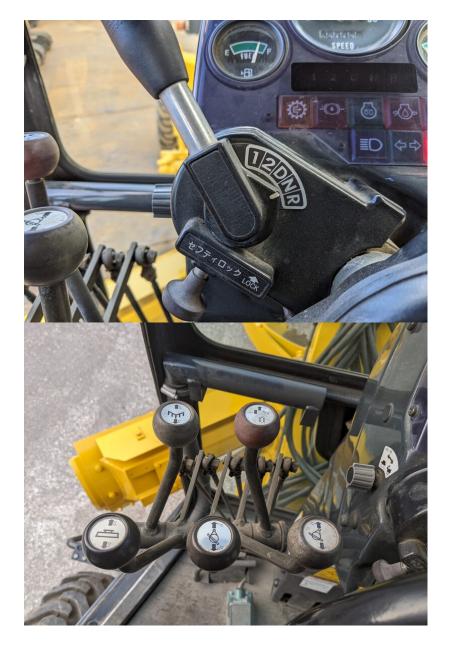

## MODEL GD 405A - 3 SERIAL No. 6362 MANUFACT. YEAR MASS ENGINE POWER KW Product Identification Number \* KMTGD002K01006362\* MANUFACTURER Komatsu Ltd., Tokyo, Japan MANUFACTURER Komatsu Ltd., Tokyo, Japan