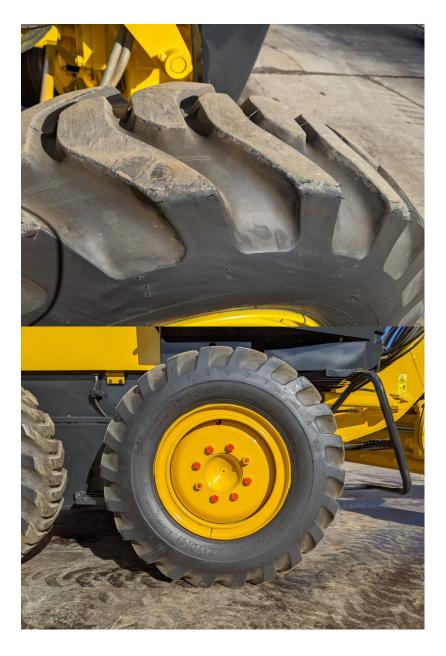

Model GD405A-3 Year 2006

Serial GD002-6362 Hours 1953 Photos taken at Jan. 23, 2024