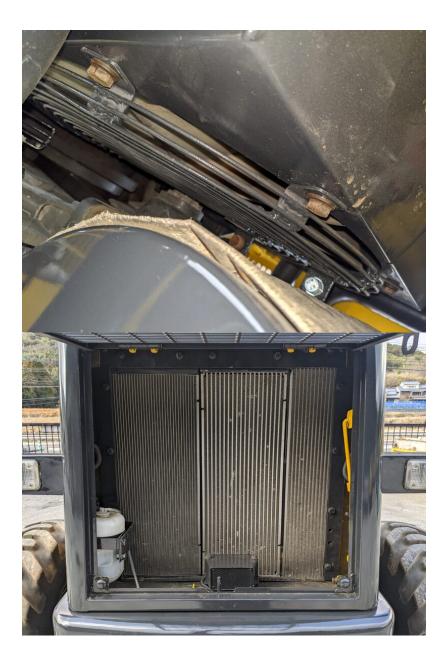

347                   | スチールキャブ                      | *7  |   |
|                                  |                  | 後  |            | 314                        | 347                   | 除雪装置他                        |     |   |
|                                  | 安定度              | 左  | o<br>(deg) | 35                         | 35                    | スチールキャブ                      | 77  |   |
|                                  | (静的安定度)          | 右  |            | 35                         | 35                    | <b>除雪装置他</b><br>23D-53-31173 |     |   |
|                                  | N                |    | 2          | a for                      |                       | 1                            |     |   |