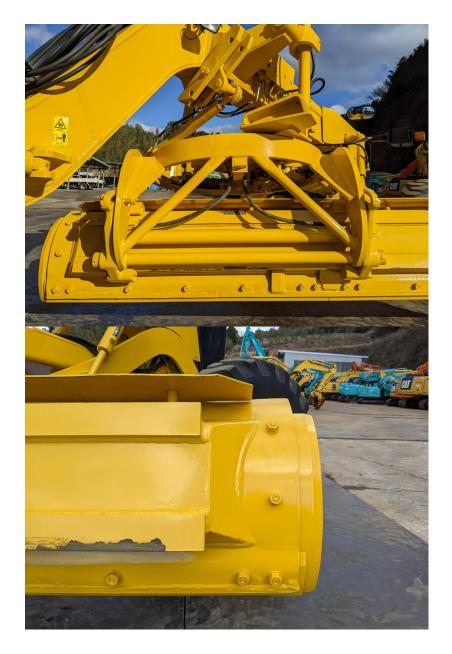

Model GD405A-3 Year 2006

Serial GD002-6362 Hours 1953 Photos taken at Jan. 23, 2024