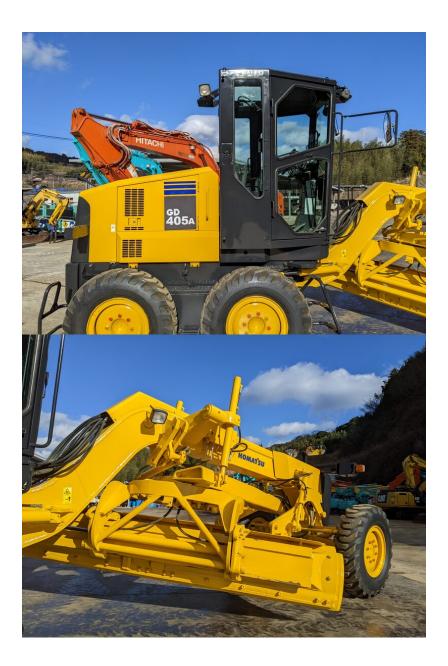

Model GD405A-3 Year 2006

Serial GD002-6362 Hours 1953 Photos taken at Jan. 23, 2024

## MODEL GD 405A - 3 SERIAL No. 6362 MANUFACT. YEAR MASS ENGINE POWER KW Product Identification Number \* KMTGD002K01006362\* MANUFACTURER Komatsu Ltd., Tokyo, Japan MANUFACTURER Komatsu Ltd., Tokyo, Japan