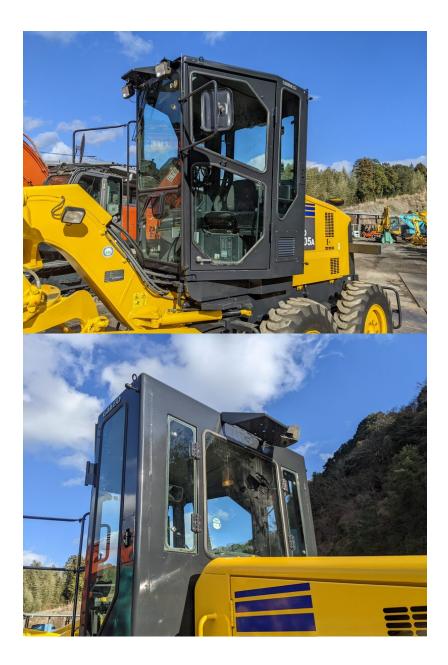

Model GD405A-3 Year 2006

Serial GD002-6362 Hours 1953 Photos taken at Jan. 23, 2024

## MODEL GD 405A - 3 SERIAL No. 6362 MANUFACT. YEAR MASS ENGINE POWER KW Product Identification Number \* KMTGD002K01006362\* MANUFACTURER Komatsu Ltd., Tokyo, Japan MANUFACTURER Komatsu Ltd., Tokyo, Japan