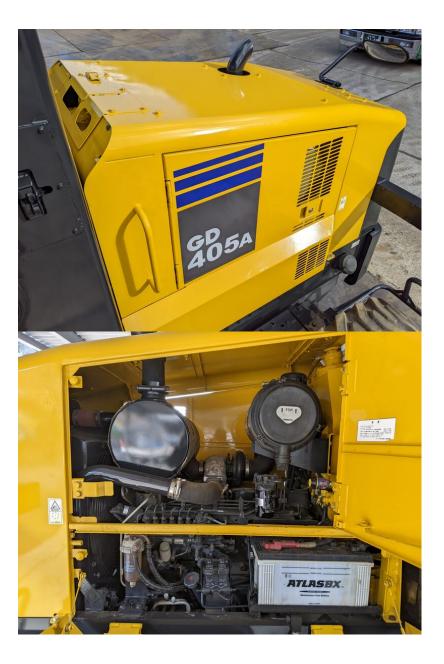

Model GD405A-3 Year 2006

Serial GD002-6362 Hours 1953 Photos taken at Jan. 23, 2024

## MODEL GD 405A - 3 SERIAL No. 6362 MANUFACT. YEAR MASS ENGINE POWER KW Product Identification Number \* KMTGD002K01006362\* MANUFACTURER Komatsu Ltd., Tokyo, Japan MANUFACTURER Komatsu Ltd., Tokyo, Japan