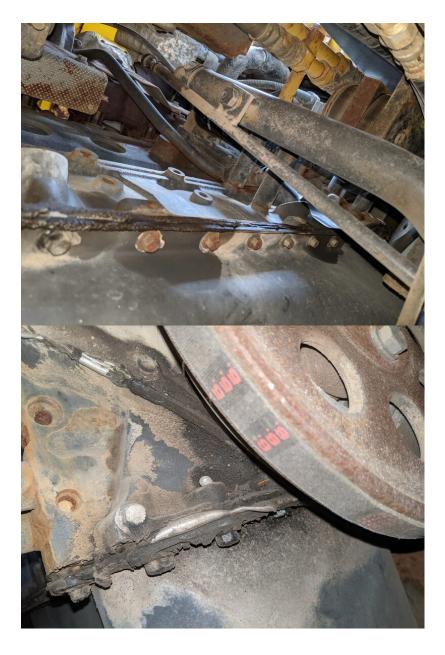

| 347                   | スチールキャブ                      | *7  |   |
|                                  |                  | 後  |            | 314                        | 347                   | 除雪装置他                        |     |   |
|                                  | 安定度              | 左  | o<br>(deg) | 35                         | 35                    | スチールキャブ                      | 77  |   |
|                                  | (静的安定度)          | 右  |            | 35                         | 35                    | <b>除雪装置他</b><br>23D-53-31173 |     |   |
|                                  | N                |    | 2          | a for                      |                       | 1                            |     |   |