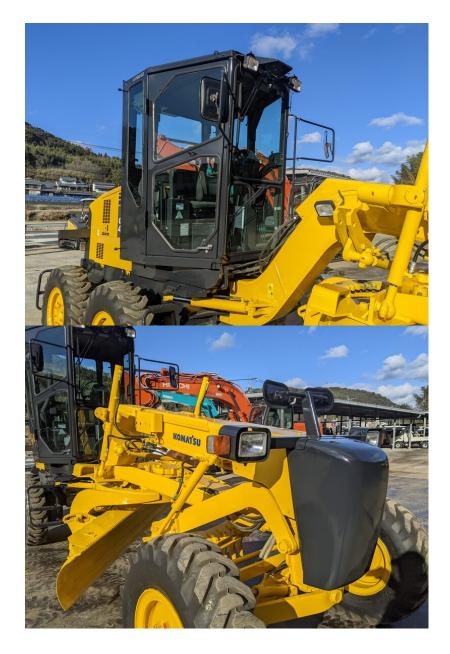

Model GD405A-3 Year 2006

Serial GD002-6362 Hours 1953 Photos taken at Jan. 23, 2024

## MODEL GD 405A - 3 SERIAL No. 6362 MANUFACT. YEAR MASS ENGINE POWER KW Product Identification Number \* KMTGD002K01006362\* MANUFACTURER Komatsu Ltd., Tokyo, Japan MANUFACTURER Komatsu Ltd., Tokyo, Japan