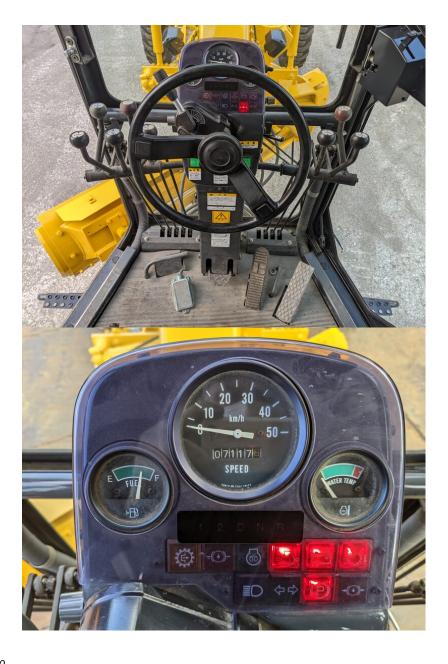

|                                  |                  | 2  |            | ) (<br>km/h<br>•••<br>1111 | 4                     | 10<br>> 50                   |     |   |
|----------------------------------|------------------|----|------------|----------------------------|-----------------------|------------------------------|-----|---|
|                                  |                  |    | c          | PEE                        | n                     |                              |     | 1 |
|                                  |                  |    | 3          | TEE                        | U.                    |                              |     |   |
|                                  | million          |    | KANTO      | ) @ SEIKI 1                | IOKYO                 |                              |     |   |
|                                  |                  | -  |            |                            | and the second second |                              |     |   |
|                                  |                  |    | T          |                            |                       |                              |     |   |
| GD405A-3 モータグレーダ                 |                  |    |            |                            |                       |                              |     |   |
|                                  | GD403<br>機体質量 kg |    |            | A-3 T                      |                       |                              | 6.5 |   |
| 定格出<br>仕<br>機械<br>平均<br>接地<br>安定 |                  | kW |            | 92                         | AXIAJAC1              | km/h                         | 3.9 |   |
|                                  | 仕様               |    |            | 標準                         | 労働安全衛生法による<br>最も不利な仕様 |                              | kð  |   |
|                                  | 機械総質量            |    | kg         | 9900                       | 10940                 | スチールキ<br>除雪装置他               |     |   |
|                                  | 平均<br>接地圧        | 前  | kPa        | 296                        | 347                   | スチールキャブ                      | *7  |   |
|                                  |                  | 後  |            | 314                        | 347                   | 除雪装置他                        |     |   |
|                                  | 安定度              | 左  | o<br>(deg) | 35                         | 35                    | スチールキャブ                      | 77  |   |
|                                  | (静的安定度)          | 右  |            | 35                         | 35                    | <b>除雪装置他</b><br>23D-53-31173 |     |   |
|                                  | N                |    | 2          | a for                      |                       | 1                            |     |   |