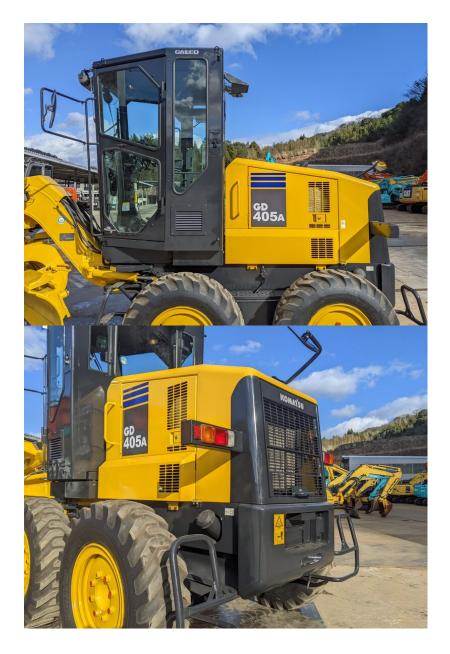

Model GD405A-3 Year 2006

Serial GD002-6362 Hours 1953 Photos taken at Jan. 23, 2024

## MODEL GD 405A - 3 SERIAL No. 6362 MANUFACT. YEAR MASS ENGINE POWER KW Product Identification Number \* KMTGD002K01006362\* MANUFACTURER Komatsu Ltd., Tokyo, Japan MANUFACTURER Komatsu Ltd., Tokyo, Japan