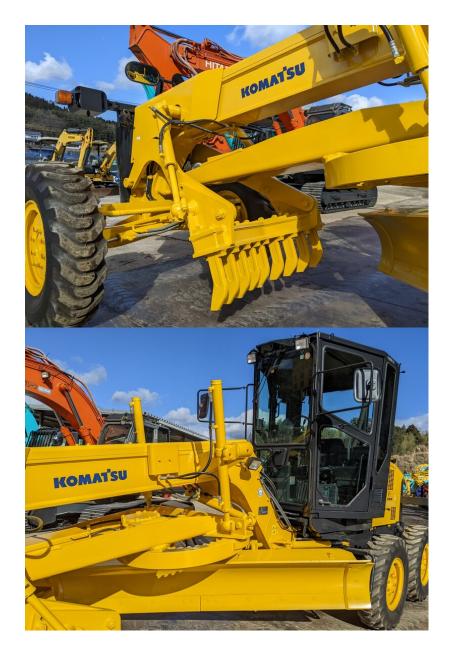

Model GD405A-3 Year 2006

Serial GD002-6362 Hours 1953 Photos taken at Jan. 23, 2024

## MODEL GD 405A - 3 SERIAL No. 6362 MANUFACT. YEAR MASS ENGINE POWER KW Product Identification Number \* KMTGD002K01006362\* MANUFACTURER Komatsu Ltd., Tokyo, Japan MANUFACTURER Komatsu Ltd., Tokyo, Japan